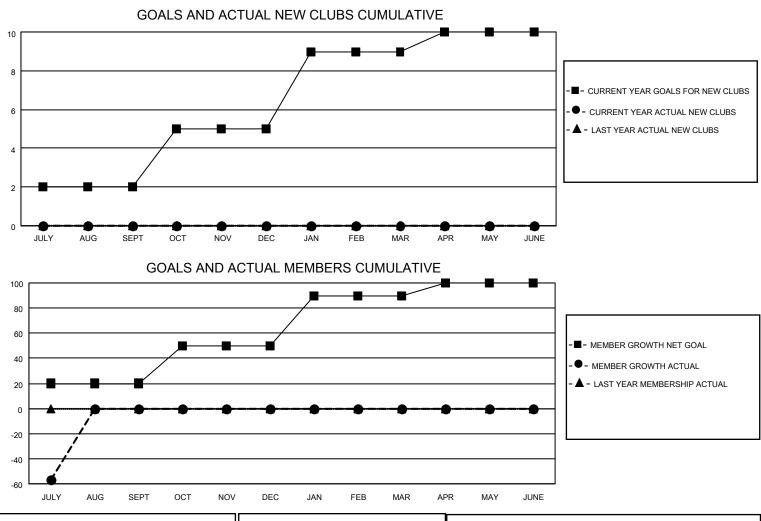

## LOCATION INDIA

District 324 L

Results as of: 7/31/2023

| Clubs                 |               |           |               | Members               |                         |                         |                                                    |
|-----------------------|---------------|-----------|---------------|-----------------------|-------------------------|-------------------------|----------------------------------------------------|
| RESULTS FOR 2023-2024 |               |           |               | RESULTS FOR 2023-2024 |                         |                         |                                                    |
| QUARTER               | NEW CLUB GOAL | NEW CLUBS | DROPPED CLUBS | QUARTER MEN           | MBER GROWTH NET<br>GOAL | MEMBER GROWTH<br>ACTUAL | DROPPED<br>MEMBERS ACTUAL<br>(including transfers) |
| JULY/AUG/SEPT         | 2             | 0         | 0             | JULY/AUG/SEPT         | 20                      | 7                       | 64                                                 |
| OCT/NOV/DEC           | 3             | 0         | 0             | OCT/NOV/DEC           | 30                      | 0                       | 0                                                  |
| JAN/FEB/MAR           | 4             | 0         | 0             | JAN/FEB/MAR           | 40                      | 0                       | 0                                                  |
| APR/MAY/JUNE          | 1             | 0         | 0             | APR/MAY/JUNE          | 10                      | 0                       | 0                                                  |